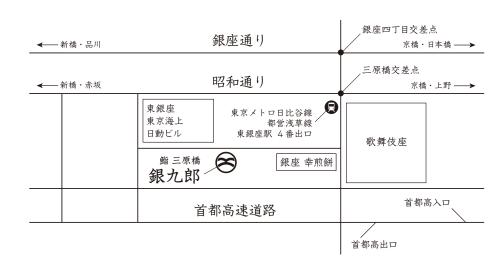

## Access

## Sushi Miharabashi Ginkuro

Sunlit Ginza Building 2F, 5-14-15 Ginza, Chouku, Tokyo 104-0061

TEL: 03-6278-8072

Open: 17:00~ (Last Entry: 21:00)

Closed on Sunday, National holiday on Monday,

Year-end and New Year holidays

Arriving by Subway (A)

2min from HIGASHIGINZA Station (Tokyo Metoro HIBIYA Line / Toei Subway ASAKUSA Line)

| for Drive | r |  |      |      |
|-----------|---|--|------|------|
| Return to |   |  |      |      |
| Address   |   |  |      |      |
| Tel:      |   |  |      |      |
|           |   |  | <br> | <br> |